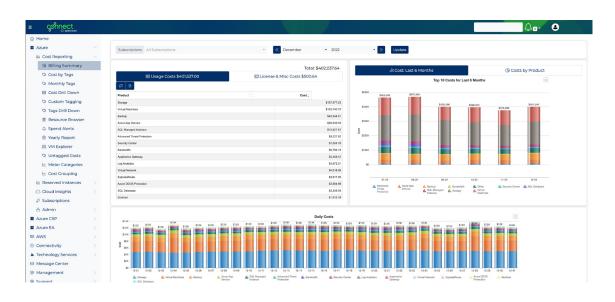

We consolidate your orders, services inventory, usage, and analytics into Lightstream Connect to help you save money and get the actionable insights you need. It offers:

- Network and cloud monitoring provide constant workload monitoring, especially when you're shifting cloud services, to ensure uptime through visibility and network connectivity.
- Advanced cloud analytics. Up-to-the-minute dashboards and cloud services reporting keep you in the loop, allowing you to view reports your way to make informed decisions for your cloud spend.
- Custom ad hoc reporting. We build custom reports based on your specific requirements—all included with Lightstream CMS and Lightstream Connect.

Lightstream Connect's comprehensive financial analytics (product costing, margin analytics, departmental reporting, and more) give you a billing overview and the spend clarity you need to make data-driven decisions on how to be more cost-effective. The data and reporting are updated frequently and consistently, ensuring accuracy.